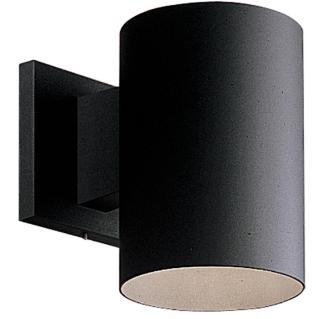

TYPE:

DATE:

NAME:

PROJECT:

Halogen/incandescent

**P5674-31** Cylinder

5" wall cylinder. The P5674 Series are ideal for a wide variety of interior and exterior applications including residential and commercial. This modular approach results in an encapsulated luminaire that unites performance, cost and safety benefits.

- Black finish.
- Powder coat finish.
- Ideal for a wide variety of interior and exterior applications.
- Die-cast aluminum wall brackets and heavy duty aluminum framing.

## Category: Outdoor

Finish: Black (powder coat paint)

**Construction:** Aluminum Construction

## Glass/Shade: Metal shade

Width: 5" Height: 7-1/4" Depth: 8" H/CTR: 2-1/2"

| MOUNTING                                                      | ELECTRICAL          | LAMPING                      | ADDITIONAL INFORMATION     |
|---------------------------------------------------------------|---------------------|------------------------------|----------------------------|
| Wall mounted                                                  | Pre-wired           | Quantity:                    | UL-CUL Wet location listed |
| Mounting plate for outlet box included                        | 6" of wire supplied | One 75w max. PAR-30 or BR-30 | 1 year warranty            |
| Back plate covers a standard 4" octagonal recessed outlet box | 120 V               | E26 base porcelain socket    |                            |
| 4.5″ W.                                                       |                     |                              |                            |